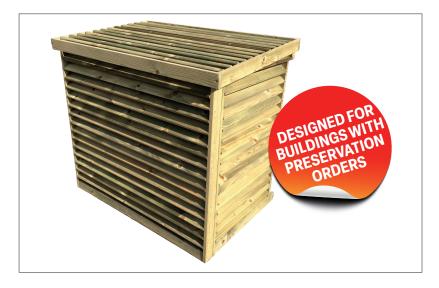

### **WOODEN GUARDS**

Typically British, designed for buildings with preservation orders, listed buildings or areas of outstanding beauty.

These DiversiTech Easy-Fit wooden guards are made from tanalised, pressure-treated timber. The design optimises air-flow with louvered panels, all round angled to deflect air flow downwards. Ideal for all manufacturers of air conditioning and air source heat pumps, including Daikin, Fujitshu, Hitachi, LG, Mitsubishi, Panasonic and Toshiba. Call with the model number of your unit and our team will be ready to select your guard.

### **■ FEATURES**

- Improves visual appearance of the heat pump
- Fast and easy to install and assemble
- All components are flat packed easy transportation
- Pressure treated external grade timber
- Sized to suit most standard sizes of ASHP's

#### THE PACKAGE

- Side panel (left)
- Side panel (right)
- Front panel
- Top panel
- Bag of fixings
- Installation instructions