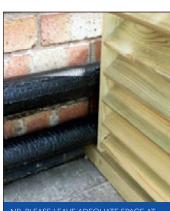

## RELATED PRODUCTS

- Flexi Lite Slab
- Flexi Foot Kit

NB. PLEASE LEAVE ADEQUATE SPACE AT THE REAR TO ALLOW ROOM FOR THE PIPEWORK AND CABLE INSTALLATION RUNNING TO THE UNIT.

|                   |                    | Dimensions (external) |        |       | Dimensions (internal) |        |       |        |
|-------------------|--------------------|-----------------------|--------|-------|-----------------------|--------|-------|--------|
| Part code         | Size               | Height front/<br>back | Width  | Depth | Height front/<br>back | Width  | Depth | Weight |
| CG-750S-WOOD      | Small              | 905 / 960mm           | 1275mm | 865mm | 850 / 890mm           | 1050mm | 753mm | 35kg   |
| CG-750M-WOOD      | Medium             | 1130 / 1185mm         | 1275mm | 865mm | 1075 / 1115mm         | 1050mm | 753mm | 40kg   |
| CG-750M+WOOD      | Medium+            | 1255 / 1310mm         | 1275mm | 865mm | 1200 / 1240mm         | 1050mm | 753mm | 44kg   |
| CG-750L-WOOD      | Large              | 1530 / 1585mm         | 1275mm | 865mm | 1475 / 1515mm         | 1050mm | 753mm | 51kg   |
| CG-750L-INV-WOOD  | Large<br>Inverted  | 1130 / 1185mm         | 1630mm | 865mm | 1075 / 1115mm         | 1400mm | 753mm | 47kg   |
| CG-750L+-WOOD     | Large+             | 1600 / 1655mm         | 1275mm | 865mm | 1545 / 1585mm         | 1050mm | 753mm | 57kg   |
| CG-750L+-INV-WOOD | Large<br>Inverted+ | 1635 / 1690mm         | 1630mm | 865mm | 1580 / 1620mm         | 1400mm | 753mm | 59kg   |